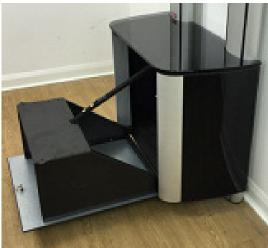

### 19" Vertical Rack Cabinets

Mode-AL's all new Collaboration system mounting solution breaks new ground with our unique 6u and 12u vertically mounted 19" rack cabinets providing a slim profile with easy service functionality.

- Vertical 6u or 12u cabinets
- Slim profile ideal for touch screens
- Easy access, Service from the front
- Each 6 up pod can be preconfigured in the factory
  One system can take between 55" to 80" screens out of the box
- Single & dual screen options
- 46" option available
- 80"+ version option available
- Wall-wall mount (shown)
- Floor to ceiling (ideal in premises where drilling into a wall is not permitted, e.g. Grade II listed buildings).
- Free standing
- Bolt down to floor or slab
- Stand mounted on castors
- Camera shelf

Wall to Floor Collaboration System

Closed **User Operation** Service