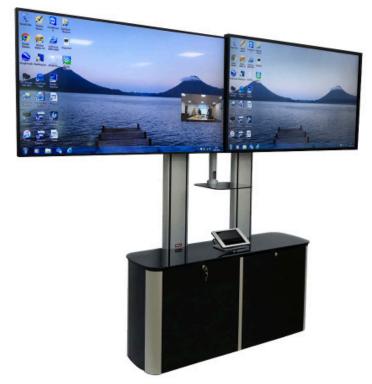

### 19" Vertical Rack Cabinets

Mode-AL's all new Collaboration system mounting solution breaks new ground with our unique 6u and 12u vertically mounted 19" rack cabinets providing a slim profile with easy service functionality.

- Vertical 6u or 12u cabinets
- Slim profile ideal for touch screens
- Easy access, Service from the front
- Each 6 up pod can be preconfigured in the factory
  One system can take between 55" to 80" screens out of the box
- Single & dual screen options
- 46" option available
- 80"+ version option available
- Wall-wall mount (shown)
- Floor to ceiling (ideal in premises where drilling into a wall is not permitted, e.g. Grade II listed buildings).
- Free standing
- Bolt down to floor or slab
- Stand mounted on castors
- Camera shelf

Wall to Floor Collaboration System

Closed **User Operation** Service