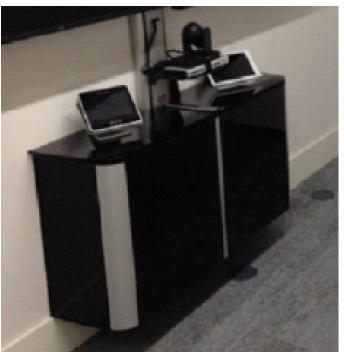

- Vertical 6u or 12u cabinets
- Slim profile ideal for touch screens
- Easy access, Service from the front
- Each 6 up pod can be preconfigured in the factory
  One system can take between 55" to 80" screens out of the box
- Single & dual screen options
- 46" option available
- 80"+ version option available
- Wall-wall mount (shown)
- Floor to ceiling (ideal in premises where drilling into a wall is not permitted, e.g. Grade II listed buildings).
- Free standing
- Bolt down to floor or slab
- Stand mounted on castors
- Camera shelf

## Options available at point of order

Wall mounted twin 6u vertical rack

Column mounted twin 6u vertical rack

Column mounted single 6u vertical rack

Free standing base

Surface bolt down base

Under floor bolt down