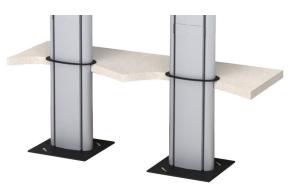

- Vertical 6u or 12u cabinets
- Slim profile ideal for touch screens
- Easy access, Service from the front
- Each 6 up pod can be preconfigured in the factory
  One system can take between 55" to 80" screens out of the box
- Single & dual screen options
- 46" option available
- 80"+ version option available
- Wall-wall mount (shown)
- Floor to ceiling (ideal in premises where drilling into a wall is not permitted, e.g. Grade II listed buildings).
- Free standing
- Bolt down to floor or slab
- Stand mounted on castors
- Camera shelf

## Options available at point of order

Wall mounted twin 6u vertical rack

Column mounted twin 6u vertical rack

Column mounted single 6u vertical rack

Free standing base

Surface bolt down base

Under floor bolt down