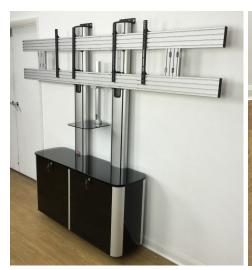

## Options available at point of order

Wall mounted twin 6u vertical rack

Column mounted twin 6u vertical rack

Column mounted single 6u vertical rack

Free standing base

Surface bolt down base

Under floor bolt down

# 19" Rack Cabinets

Closed

**User Operation** 

Service

Wall mounted twin 6u vertical rack

Column mounted single 6u vertical rack

Column mounted single 6u vertical rack