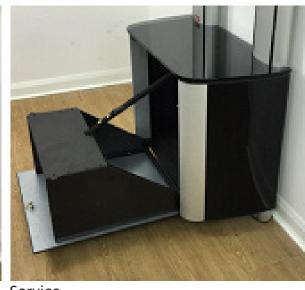

Wall to Floor Collaboration System

Closed **User Operation** Service

# 19" Rack Cabinets

Closed

**User Operation** 

Service

Wall mounted twin 6u vertical rack

Column mounted single 6u vertical rack

Column mounted single 6u vertical rack