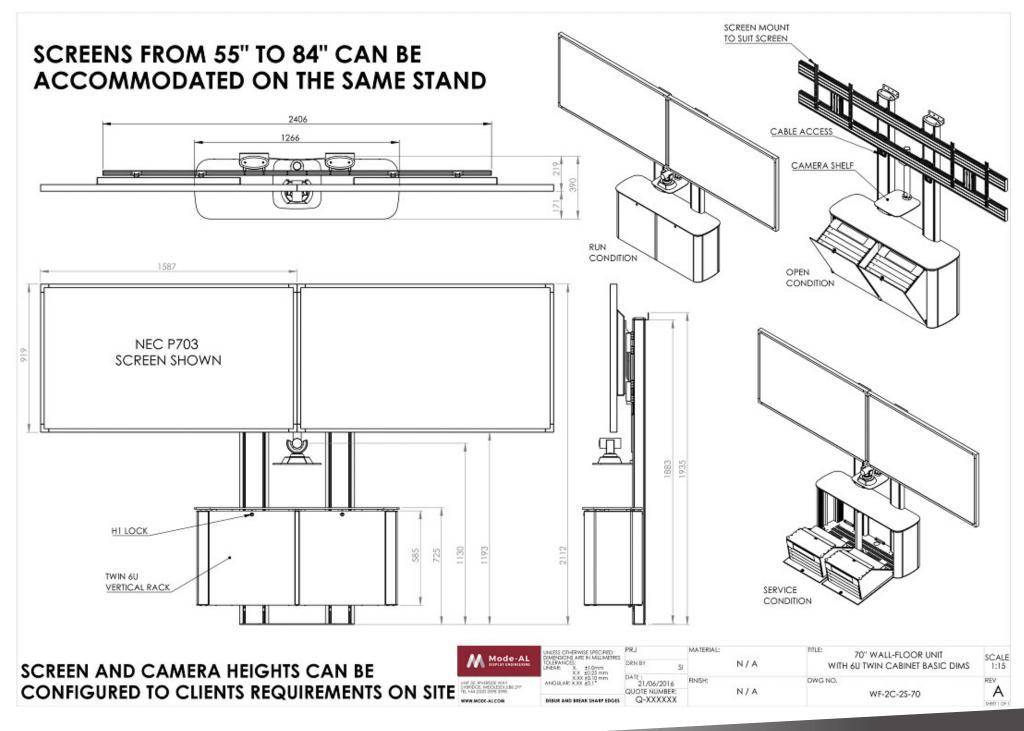

### 19" Vertical Rack Cabinets

Mode-AL's all new Collaboration system mounting solution breaks new ground with our unique 6u and 12u vertically mounted 19" rack cabinets providing a slim profile with easy service functionality.

- Vertical 6u or 12u cabinets
- Slim profile ideal for touch screens
- Easy access, Service from the front
- Each 6 up pod can be preconfigured in the factory
  One system can take between 55" to 80" screens out of the box
- Single & dual screen options
- 46" option available
- 80"+ version option available
- Wall-wall mount (shown)
- Floor to ceiling (ideal in premises where drilling into a wall is not permitted, e.g. Grade II listed buildings).
- Free standing
- Bolt down to floor or slab
- Stand mounted on castors
- Camera shelf

## Options available at point of order

Wall mounted twin 6u vertical rack

Column mounted twin 6u vertical rack

Column mounted single 6u vertical rack

Free standing base

Surface bolt down base

Under floor bolt down