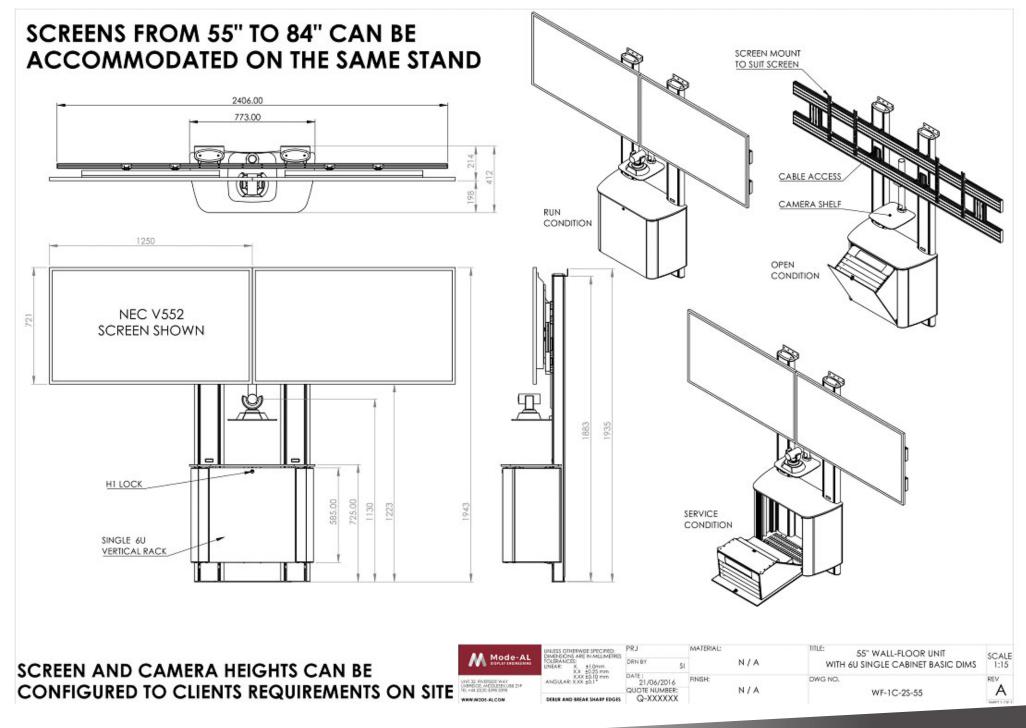

### 19" Vertical Rack Cabinets

Mode-AL's all new Collaboration system mounting solution breaks new ground with our unique 6u and 12u vertically mounted 19" rack cabinets providing a slim profile with easy service functionality.

- Vertical 6u or 12u cabinets
- Slim profile ideal for touch screens
- Easy access, Service from the front
- Each 6 up pod can be preconfigured in the factory
  One system can take between 55" to 80" screens out of the box
- Single & dual screen options
- 46" option available
- 80"+ version option available
- Wall-wall mount (shown)
- Floor to ceiling (ideal in premises where drilling into a wall is not permitted, e.g. Grade II listed buildings).
- Free standing
- Bolt down to floor or slab
- Stand mounted on castors
- Camera shelf

## Options available at point of order

Wall mounted twin 6u vertical rack

Column mounted twin 6u vertical rack

Column mounted single 6u vertical rack

Free standing base

Surface bolt down base

Under floor bolt down