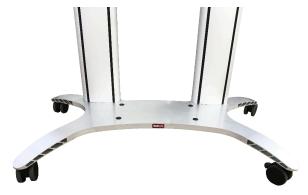

- Vertical 6u or 12u cabinets
- Slim profile ideal for touch screens
- Easy access, Service from the front
- Each 6 up pod can be preconfigured in the factory
  One system can take between 55" to 80" screens out of the box
- Single & dual screen options
- 46" option available
- 80"+ version option available
- Wall-wall mount (shown)
- Floor to ceiling (ideal in premises where drilling into a wall is not permitted, e.g. Grade II listed buildings).
- Free standing
- Bolt down to floor or slab
- Stand mounted on castors
- Camera shelf

## Options available at point of order

Wall mounted twin 6u vertical rack

Column mounted twin 6u vertical rack

Column mounted single 6u vertical rack

Free standing base

Surface bolt down base

Under floor bolt down